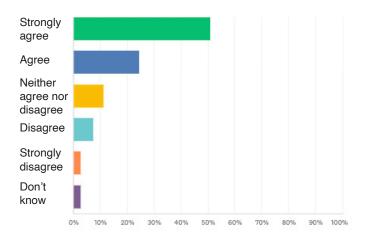

6. The Dean has appropriately attended to the instructional programs of my Department.

7. The Dean keeps the faculty and staff of the Division fully informed on all important matters relating to the Division.