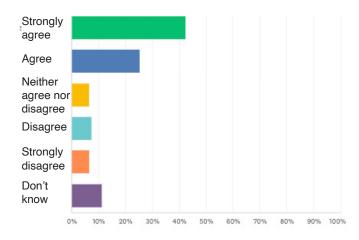

1. The Dean provides appropriate leadership to advance or facilitate the functions of the Division.

3. The Dean includes faculty in making scheduling decisions.

5. The Dean is well informed about my Department's accomplishments, needs, and plans.