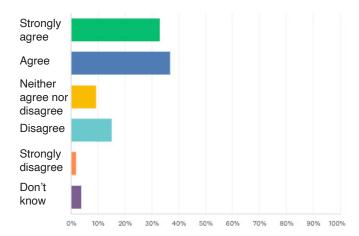

9. The Division meetings are useful and informative.

11. The Dean makes decisions collaboratively with faculty members whenever possible.

8. The frequency of Division meetings is adequate.

10. The Dean seeks faculty input before making major decisions.