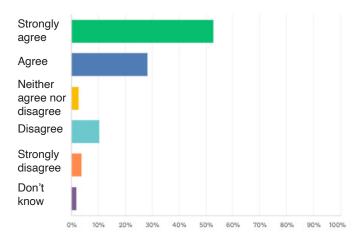

6. The Dean has appropriately attended to the instructional programs of my Department.

7. The Dean keeps the faculty and staff of the Division fully informed on all important matters relating to the Division.