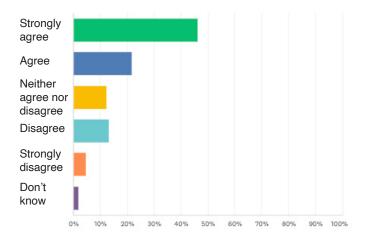

2. The Dean takes into consideration the best interests of our students and considers their needs as diverse learners when making program and staffing decisions.

4. The Dean adheres to the union contract when making scheduling/ class assignment decisions.