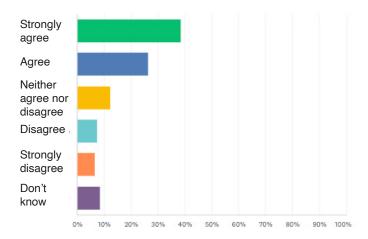

6. The Dean has appropriately attended to the instructional programs of my Department.

7. The Dean keeps the faculty and staff of the Division fully informed on all important matters relating to the Division.