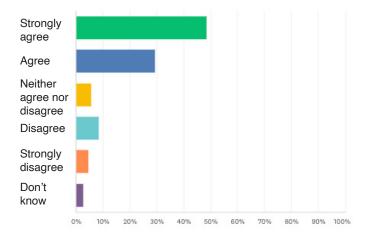

9. The Division meetings are useful and informative.

11. The Dean makes decisions collaboratively with faculty members whenever possible.

8. The frequency of Division meetings is adequate.

10. The Dean seeks faculty input before making major decisions.