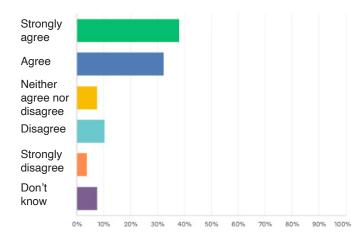

1. The Dean provides appropriate leadership to advance or facilitate the functions of the Division.

3. The Dean includes faculty in making scheduling decisions.

5. The Dean is well informed about my Department's accomplishments, needs, and plans.