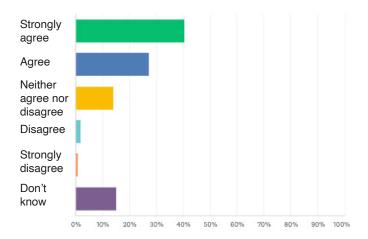

1. The Dean provides appropriate leadership to advance or facilitate the functions of the Division.

3. The Dean includes faculty in making scheduling decisions.

5. The Dean is well informed about my Department's accomplishments, needs, and plans.