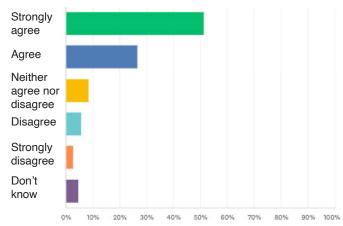

9. The Division meetings are useful and informative.

11. The Dean makes decisions collaboratively with faculty members whenever possible.

8. The frequency of Division meetings is adequate.

10. The Dean seeks faculty input before making major decisions.