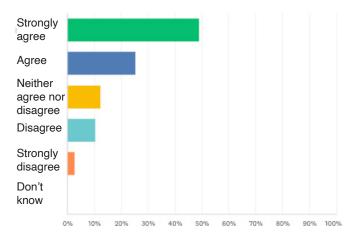

1. The Dean provides appropriate leadership to advance or facilitate the functions of the Division.

3. The Dean includes faculty in making scheduling decisions.

5. The Dean is well informed about my Department's accomplishments, needs, and plans.