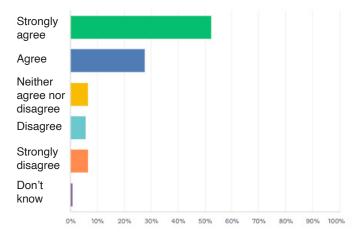

2. The Dean takes into consideration the best interests of our students and considers their needs as diverse learners when making program and staffing decisions.

4. The Dean adheres to the union contract when making scheduling/ class assignment decisions.