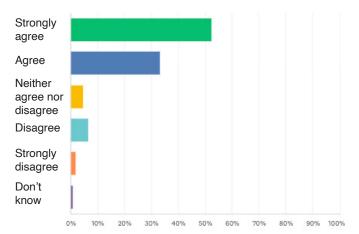

2. The Dean takes into consideration the best interests of our students and considers their needs as diverse learners when making program and staffing decisions.

4. The Dean adheres to the union contract when making scheduling/ class assignment decisions.