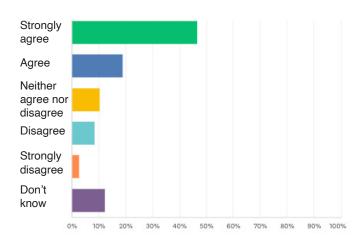

2. The Dean takes into consideration the best interests of our students and considers their needs as diverse learners when making program and staffing decisions.

4. The Dean adheres to the union contract when making scheduling/ class assignment decisions.