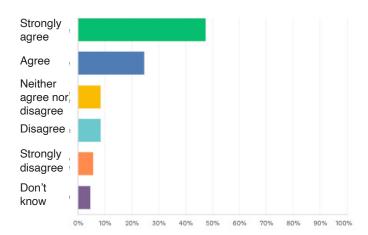

9. The Division meetings are useful and informative.

11. The Dean makes decisions collaboratively with faculty members whenever possible.

8. The frequency of Division meetings is adequate.

10. The Dean seeks faculty input before making major decisions.